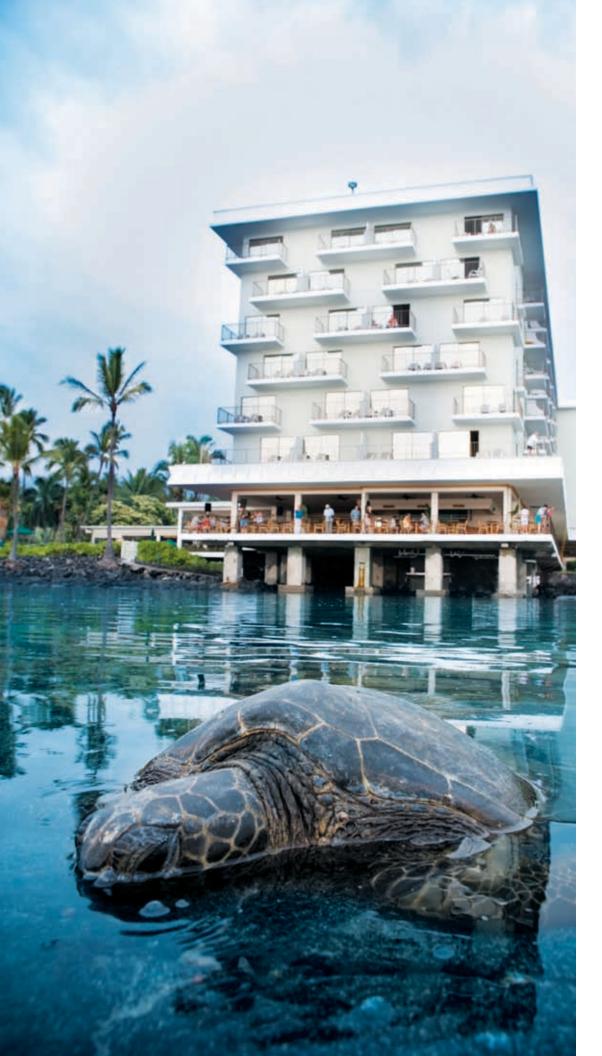

## **KEAUHOU BEACH RESORT**

MEETINGS AND SPECIAL EVENTS IN AN ENCHANTING ISLAND SETTING

Keauhou Beach Resort is one of the most desired hotels for business meetings and social functions with 309 guest rooms including 3 oceanfront suites. The 6,900 square foot Kahaluu Conference rooms offers peaceful garden and ocean views and is well suited for conferences, banquets, holiday parties and weddings. The adjoining covered reception and pre-function area offers additional space for group activities.

Outdoor function areas total 46,000 square feet and will immerse your group in the beauty of this lovely locale. Historic sites such as heiau (sacred stone temples) add to the resort's mystique. The hotel offers complimentary high-speed Internet access in guest rooms and wireless access in lobby and public areas. Championship golf nearby, six lighted tennis courts and spa services are available. Resort adjoins popular Kahaluu Bay Beach Park which is excellent for snorkeling and surfing.