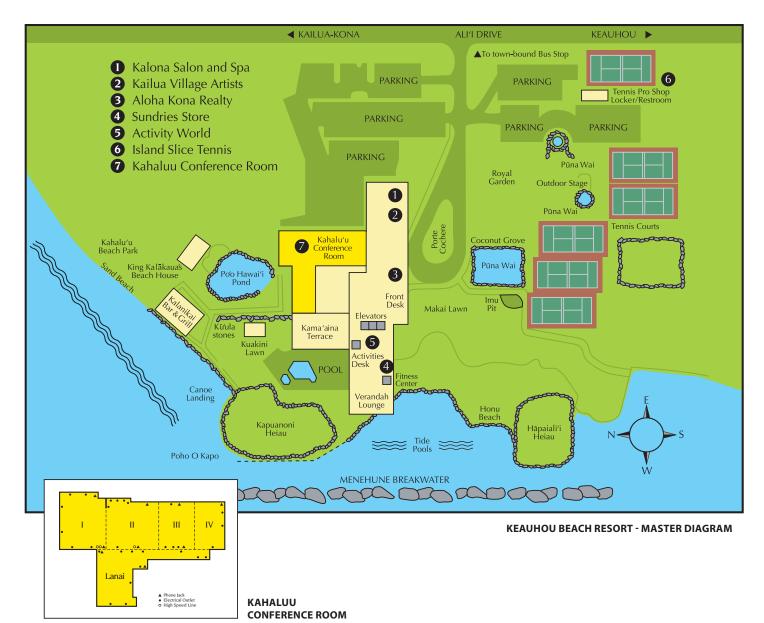

## **KEAUHOU BEACH RESORT**

MEETINGS AND SPECIAL EVENTS IN AN ENCHANTING ISLAND SETTING

Keauhou Beach Resort is one of the most desired hotels for business meetings and social functions with 309 guest rooms including 3 oceanfront suites. The 6,900 square foot Kahaluu Conference rooms offers peaceful garden and ocean views and is well suited for conferences, banquets, holiday parties and weddings. The adjoining covered reception and pre-function area offers additional space for group activities.

Outdoor function areas total 46,000 square feet and will immerse your group in the beauty of this lovely locale. Historic sites such as heiau (sacred stone temples) add to the resort's mystique. The hotel offers complimentary high-speed Internet access in guest rooms and wireless access in lobby and public areas. Championship golf nearby, six lighted tennis courts and spa services are available. Resort adjoins popular Kahaluu Bay Beach Park which is excellent for snorkeling and surfing.

Credit: Carl Shaneff Photography

| MEETING SPACES<br>(IN FEET) | DIMENSIONS<br>SQ. FT. | AREA        | THEATRE<br>CAPACITY | CLASSROOM<br>CAPACITY | RECEPTION<br>CAPACITY | BANQUET<br>CAPACITY |
|-----------------------------|-----------------------|-------------|---------------------|-----------------------|-----------------------|---------------------|
| Kahaluu I                   | 60 x 38               | 2,280       | 150                 | 60                    | 150                   | 100                 |
| Kahalulu II                 | 47 x 42               | 1,974       | 150                 | 60                    | 150                   | 80                  |
| Kahaluu III                 | 47 x 35               | 1,645       | 110                 | 50                    | 100                   | 60                  |
| Kahaluu IV                  | 47 x 19               | 893         | 50                  | 40                    | 60                    | 30                  |
| Kahaluu Combined            | 60 x 38 + 47 x 96     | 6,900       | 500                 | 340                   | 500                   | 300                 |
| Kahaluu Lanai               | 36 x 50               | 1,800       | 100                 | 70                    | 150                   | 60                  |
| Royal Gardens               | N/A                   | Appx 15,000 | N/A                 | N/A                   | 700                   | 300                 |
| Makai Lawn                  | N/A                   | Appx 16,500 | N/A                 | N/A                   | 500                   | 120                 |
| Kuakini Lawn                | N/A                   | Appx 15,000 | N/A                 | N/A                   | 200                   | 150                 |
| Kalanikai                   | N/A                   | 2,700       | N/A                 | N/A                   | 100                   | 100                 |